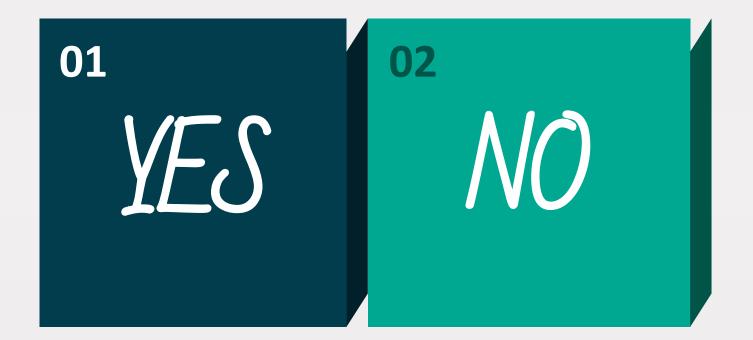

#### Select where you are at with the process:



## **ONLINE APPLICATION TYPE**



## **UNIVERSITY APPLICATION**

01

#### GO TO COLLEGES WEBSITE

Go to the admissions home page.

Keywords, "APPLY NOW" "FUTURE FRESHMEN" "UNDERGRADUATE" or "FIRST YEAR STUDENT"

## 02

#### CREATE ACCOUNT

Every application will ask you to first set up an account.

Remember to save your username and password!

## 03

REVIEW APPLICATION REQUIREMENTS /CHECKLIST

What are the requirements for admission?

What do you need to submit to be considered

What are the deadlines?

**BACK TO START** 

## 04

COMPLETE THE APPLICATION



NEXT

Have your transcript handy to help you complete the application. PROOF YOUR WORK

## **COMMON APPLICATION**

-0



## DOES THE COLLEGE <u>REQUIRE</u> LETTER(S) OF RECOMMENDATION?



## LETTERS OF RECOMMENDATION

01

SEND EMAIL **REQUEST TO** TEACHER

In this email, ask NICELY. Explain why you need to letter and why you are choosing that teacher. Be sure to give AT LEAST 2 weeks notice and SEND A THANK YOU EMAIL once the letter has been submitted.

#### 02 **3**A **COMPLETE AND COMMON APP** SUBMIT LETTER OF RECOMMENDATION **REQUEST FORM** LOR REQUEST FORM ADD COUNSELOR

#### **NON-COMMON**

APP

**3**B

HOW TO CREATE PARCHMENT ACCOUNT

HOW TO PLACE ORDER FOR

Once you order the LOR, an email will go to the teacher asking them to submit the letter to Parchment who will then send the letter to the

## NEXT

## DOES THE COLLEGE <u>REQUIRE</u> AN ESSAY OR WRITING STATEMENT?



### ESSAY

01

#### HHS COUNSELORS GUIDANCE ON WRITING LETTERS

<u>Step by step guide</u> on ho