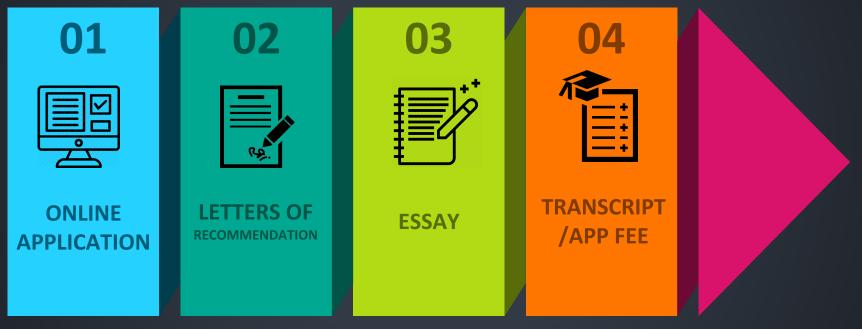

## **HHS COLLEGE APPLICATION PROCESS**

#### Select where you are at with the process:

## **ONLINE APPLICATION TYPE**